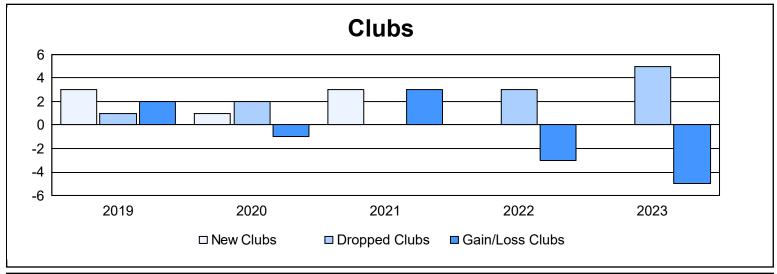

District 119 As of June 2023 Cumulative

| Year      | New<br>Clubs | Dropped<br>Clubs | Gain/<br>Loss<br>Clubs | New<br>Members | Charter<br>Members | Reinstate<br>Members | Transfer<br>Members | Total<br>Member<br>Added | Total<br>Members<br>Dropped | Gain/<br>Loss<br>Members |
|-----------|--------------|------------------|------------------------|----------------|--------------------|----------------------|---------------------|--------------------------|-----------------------------|--------------------------|
| 2018-2019 | 3            | 1                | 2                      | 66             | 73                 | 9                    | 1                   | 149                      | 131                         | 18                       |
| 2019-2020 | 1            | 2                | -1                     | 61             | 21                 | 3                    | 4                   | 89                       | 109                         | -20                      |
| 2020-2021 | 3            | 0                | 3                      | 88             | 63                 | 0                    | 17                  | 168                      | 106                         | 62                       |
| 2021-2022 | 0            | 3                | -3                     | 62             | 0                  | 2                    | 3                   | 67                       | 130                         | -63                      |
| 2022-2023 | 0            | 5                | -5                     | 57             | 8                  | 24                   | 2                   | 91                       | 146                         | -55                      |
| Average   | 1            | 2                | -1                     | 67             | 33                 | 8                    | 5                   | 113                      | 124                         | -12                      |